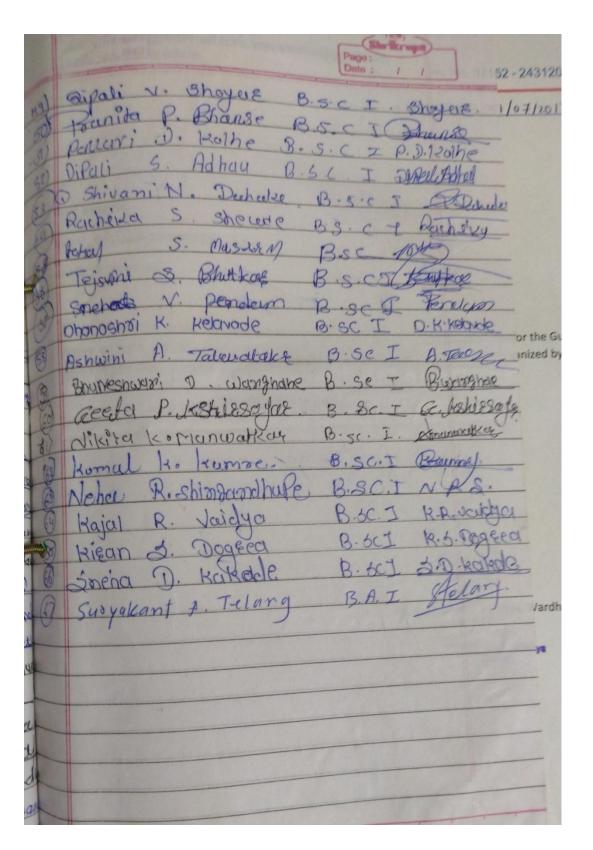

&  Payed A. Bawane - BSC-I-Solom &                                                                                        |
| 42)                             | Swate A. Gralande B.S. C. I. Ewal 60  Konsch V. Chawahte B.S. C. T. On C.  Shabborg w farti Bsont Box  Radbika V. Uhumde B.S. C. T. Bit  Kericil. R. Duchamakar B.S. C. T. Rash                                                                                                                            |
| 46)                             | Harsha Ext. Kolarkar B.50 I Harsh<br>Payal S. Nagawikate B.50 I Pay<br>Aparnia A Dannework of B.50 II Roll<br>Schooland m. Meshban B.50 I Smith<br>Veceshalli S. Tchpolde B.50 I Path                                                                                                                      |



### तरा भारत



कार्यशाळेत मार्गदर्शन करताना प्रा. माधुरी पाल

## सगणक युगात विद्यार्थ्यांना टेक्नोसॅव्ही असण्याची गरज : देशमुख

ही प्रत्येकाची गरज होऊन बसती आहे. आधुनिक युगात प्रत्येकाने संगणक शिकणे गरजेचे झाले आहे. आजच्या संगणक युगात प्रत्येक विद्यार्थ्यांना टेक्नोसॅट्ही असण्याची गरज आहे, असे प्रतिपादन प्राचार्य वितास देशमुख यांनी केले. ते विविध मोबाईल ॲप्स वापरता येणे ही स्थानिक यशवंत महाविद्यालय वर्धा आवश्यक बाब झाली आहे. रेल्वे येथे गृहविज्ञान विभागातील रिझर्वेश्वन, अंनलाईन, सीट वुकींग, भौतिकशास्त्र विभागाअंतर्गत बेसिक हॉटेल बुकिंग, मूट्ही टिकिट या कॉम्प्युटर अप्तीकेशन या विषयावर सगळ्या गोष्टी आता आपल्पा एक आयोजित कार्यशाळेत मार्गदर्शन स्पर्शाच्या अंतरावर आहेत, पण करताना बोलत होते.

अध्यक्षस्थानी प्राचार्य डॉ. असेही या प्रसंगी नमूद केले.

#### यशवंत महाविद्यालयात कार्यशाळा

विलास दे