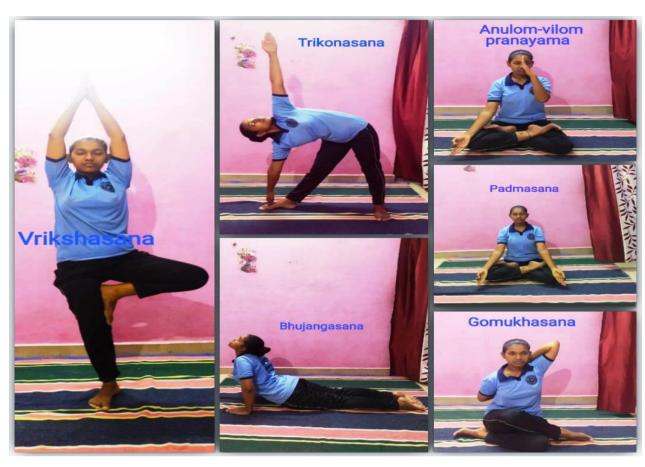

|
| 6  | Place of Activity                           | At Home/ Ground                                                                     |
| 7  | Name and address of expert /resource person | Prof. R. A. Bhalekar                                                                |
| 8  | Outcomes of program                         | Students has marked the day to rise awareness about the benefits of practicing yoga |
| 9  | Photo with caption                          | Yes                                                                                 |
| 10 |                                             |                                                                                     |

Date:



Signature of coordinator





### Yeshwant Mahavidyalaya, Wardha Session - 20<sup>2</sup>0 - 20 <sup>2</sup>|

| Department:      | Physical Edge | gtion | and sport |
|------------------|---------------|-------|-----------|
|                  | International |       |           |
| -<br>Activity :- | 21/06/2020    |       |           |

| Sr. No.        | Name                  | Sign       |
|----------------|-----------------------|------------|
| 1.             | Monali M Jalmak       | Volamule   |
| 2.             | vaishnayee N. Warbhe  | Quartel    |
| 3              | Aniket . D. Khonde    | dend       |
| 4              | Ratesh N. solube =    | REdar.     |
| 56             | Meghashei G. Waghmare | Muraghous  |
| 61.            | Sohan K. lati         | Sonon      |
| 7              | PAYAL A. WAGHMARE