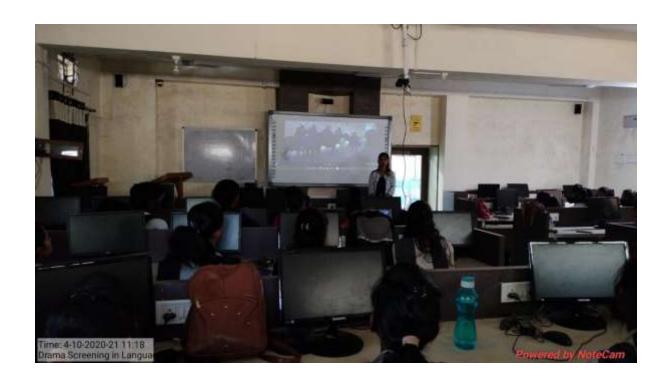

## YASHWANT MAHAVIDYALAYA, WARDHA DEPARTMENT OF ENGLISH

Remedial English Coaching Classes (2021-2022)

#### **Notice**

All Student of B.A. Sem I, II are informed that department is organising Remedial English Coaching Classes from 22/03/22. Students interested to join this class should enrol their names to their respective teachers according their sections. These classes will be conducted in Room No.12 at 12:00 PM to 01:00 PM.