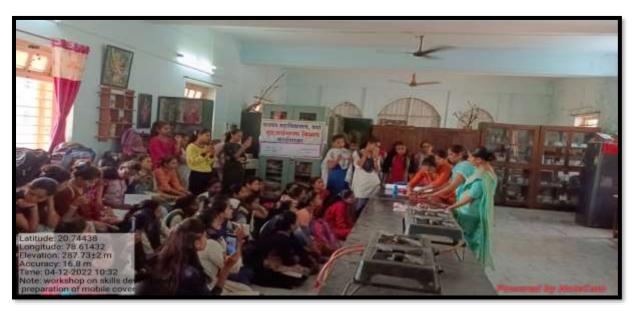

|
| 79) Vaisheili V. Takpise        | Word ANTODOS TUr Chow                                                       |
| 80) Jayahree Gr. Choukone       | DA. 2 935605 2357 PHELORE                                                   |
| 81) Apolysha R. yelogo          | 6.0. Zm 883029526 Diction                                                   |
| 52) Shireta - R. Aherrao        | 8AIIsa 7385 (72383 S.m 9 miles                                              |
| 83] shwela . m. Dhalkale        | BUTTON FROM TO DIA CARAGO                                                   |
| 841 Regati by breidge           | BAIL 8010883178 Put कार्यु                                                  |

# प्रा. सविता मोहदुरे विद्यार्थिनिना प्रात्यक्षिक देतांना







## **Department of Home Economics**

State Level One Day Virtual Workshop – "Designing Effective Power Point Presentation"



#### About College:

Yeshwant Mahavidyalaya Wardha was established in 1960 under the chairmanship of late Shri. Bapuraoji Deshmukh and it is run by Yeshwant Gramin Shikshan Sanstha Wardha. It is affiliated to R. T. M. Nagpur University, Nagpur and offers undergraduate and postgraduate courses in Humanities, law and Home science. It has been re-accredited by NAAC with B++ grade in the third cycle. The vision of college is to provide excellent academic orientation to the learner coming from rural background.

#### **About Departments:**

The Departments Of Home Economics and English were established in 1960 & Department of Music in 1969. The Major objective Depart